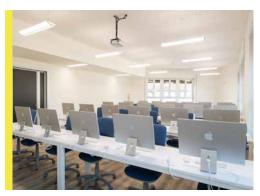

### **OUR FACILITIES OF CHOICE**

Multimedia and multidisciplinary laboratories

Virtual laboratories

53 Classrooms

Apple and PC station

525 Pc and iPad equipment for students

> Conference rooms, theatres and library

The great building, includes a wide range of laboratories, used for different teachings such as photography, interior design, decoration, painting, engraving, multimedia design, sculpture and video.

All the didactic classrooms are equipped with a video projector or a television. Five new informatics laboratories with latest generation MAC and PC with updated softwares for the graphics design, 3D modelling, animation and video post-production.

All the computers (MAC/PC) are equipped with Adobe Creative Cloud. The auditorium is a main space where all the master classes take place, carried on during all the academic year, with famous personalities of the artistic, culture and creative world.