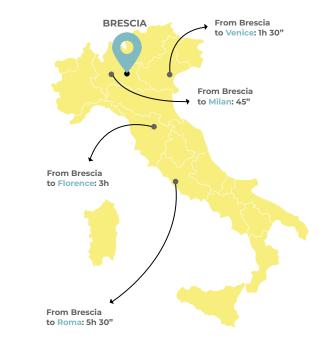

SYNTHESIS OF OUR BALANCE SHEET 26

Brescia si very well connected through high-speed trains.

There are some airports near Brescia, Milan Linate (LIN), Milan Malpensa Bergamo Orio al Serio (BGY) Verona Valerio Catullo (VRN)

Brescia has a dynamic organisation for the pubblic connection through LAM-hight mobility line of the bus and underground (hiips://www.bresciamobilita.it/en#)