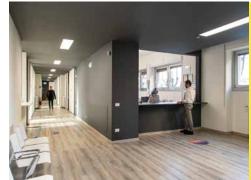

#### SantaGiulia Academy is positioned in a strategic point of the city, pretty close to the city centre and well serviced with public transport service.

The building is distributed on 8.000 squares meters, with classrooms, laboratories and high tecnologies equipments, wired with the optical fiber and with free wireless system for students and teachers.

There is also a cafeteria exclusively opened for the students and teachers of the institution. An entire floor is dedicated to the Direction and Secretary offices. Moreover, within the building, the new restoration laboratories have been set down.