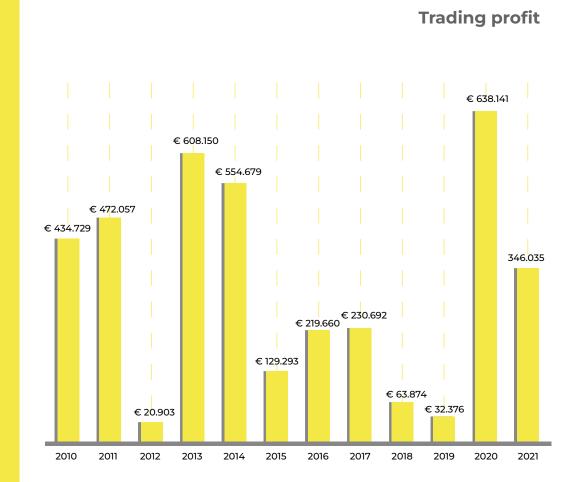

#### **Revenue and expenses**

|                                             | 31.8.2019  | 31.8.2020   | 31.8.2021  |
|---------------------------------------------|------------|-------------|------------|
| Operating revenues                          | €7.159.399 | € 7.501.268 | €7.774.527 |
| Operating Costs                             | €7.118.976 | €6.854.551  | €7.419.635 |
| Financial income and expenses               | € 4.219    | € 5.374     | € 3.976    |
| Financial income and extraordinary expenses | -          | -           | -          |
| Financial year taxes                        | €-12.266   | €-13.950    | €-12.833   |
| Operating profit                            | € 32.376   | € 638.141   | € 346.035  |