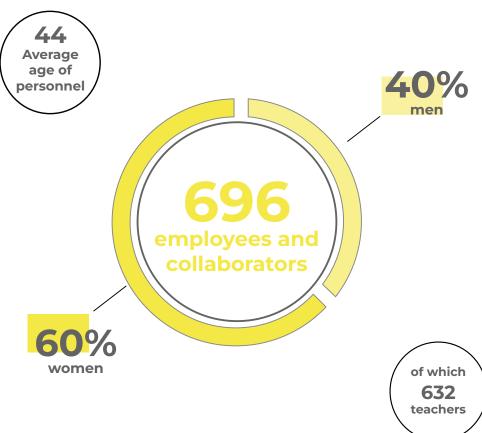

### **OUR FACILITIES OF CHOICE**

Multimedia and multidisciplinary laboratories

Virtual laboratories

53 Classrooms

Apple and PC station

525 Pc and iPad equipment for students

> Conference rooms, theatres and library

employees and collaborators of which 632 teachers

> More than 40% of teaching personnel is made up of professionals coming from the working market

Bars