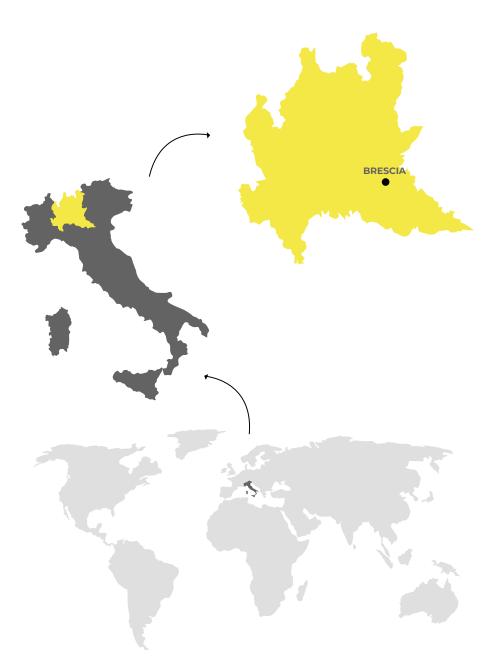

SYNTHESIS OF OUR BALANCE SHEET 26

Brescia si very well connected through high-speed trains.

There are some airports near Brescia, Milan Linate (LIN), Milan Malpensa Bergamo Orio al Serio (BGY) Verona Valerio Catullo (VRN)

Brescia has a dynamic organisation for the pubblic connection through LAM-hight mobility line of the bus and underground (hiips://www.bresciamobilita.it/en#)